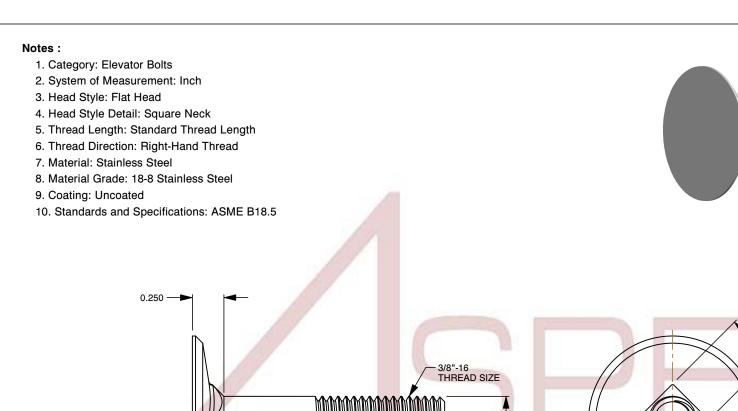

| SCALE | 1.314 |  |
|-------|-------|--|
|       |       |  |

| PRODUCT NAME                            |
|-----------------------------------------|
| 3/8"-16 X 2" Elevator Bolts, Flat Head, |
| Square Neck, Stainless Steel            |

| 5"-16 X 2" | Elevato | r Boits, | Flat  | неаа, |
|------------|---------|----------|-------|-------|
| Square     | Neck, S | Stainles | s Ste | el    |

| PARI | NUMBER: | S1320-3816X2 |  |
|------|---------|--------------|--|
|      |         |              |  |