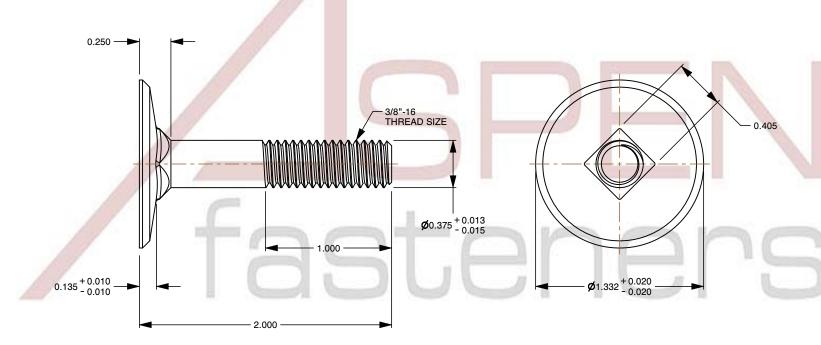

| SCALE | 1.314 |  |
|-------|-------|--|
|       |       |  |

| PRODUCT NAME                            |
|-----------------------------------------|
| 3/8"-16 X 2" Elevator Bolts, Flat Head, |
| Square Neck, Stainless Steel            |

| 5"-16 X 2" | Elevato | r Boits, | Flat  | неаа, |
|------------|---------|----------|-------|-------|
| Square     | Neck, S | Stainles | s Ste | el    |

| PARI | NUMBER: | S1320-3816X2 |  |
|------|---------|--------------|--|
|      |         |              |  |