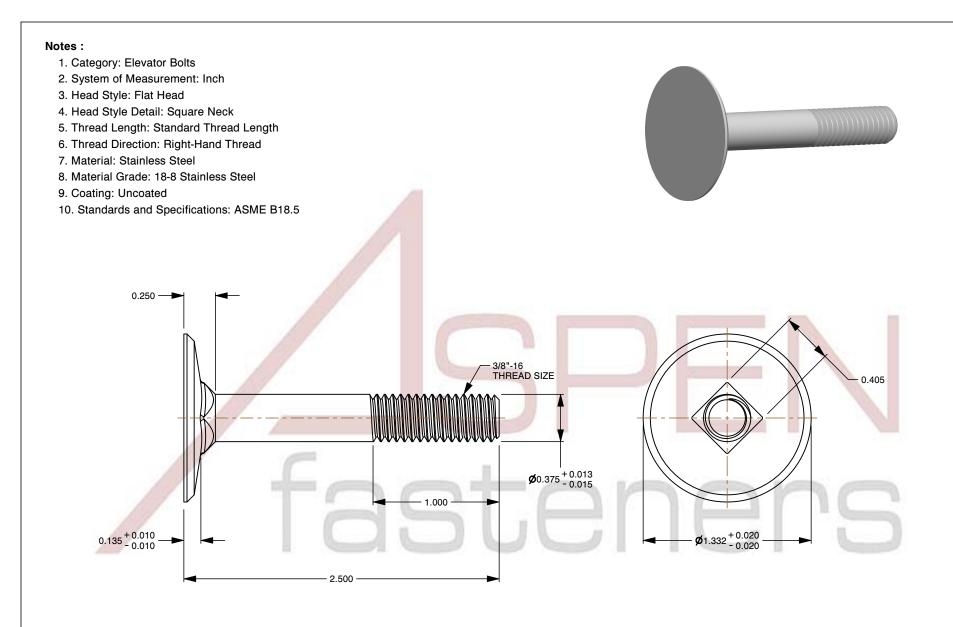

| SCALE | 1.314 |  |  |
|-------|-------|--|--|
|-------|-------|--|--|

| PRODUCT NAME                                |  |  |
|---------------------------------------------|--|--|
| 3/8"-16 X 2-1/2" Elevator Bolts, Flat Head, |  |  |
| Square Neck, Stainless Steel                |  |  |

| Square Neck, | Stainless Steel |  |
|--------------|-----------------|--|
|              |                 |  |
|              |                 |  |

| INCHES               |
|----------------------|
| ISSUED<br>2023-11-23 |

UNIT

| PART | NUMBER: ST320-3816X212 |
|------|------------------------|
|------|------------------------|

SHEET 1 of 1