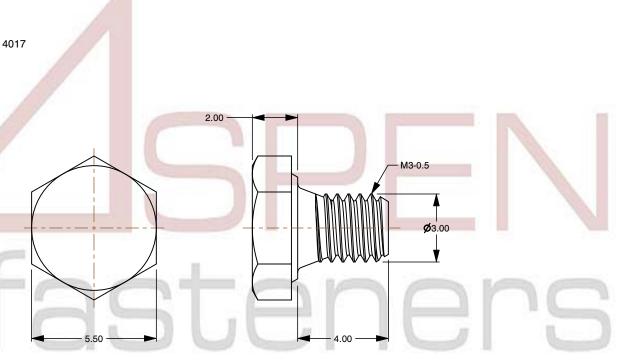

## Notes:

1. Category: Cap Screws

2. System of Measurement: Metric

3. Head Style: Hex Head

4. Head Style Detail: Washer Face

5. Drive Style: External Hex Drive

6. Pitch: Coarse Thread

7. Thread Length: Full Thread

8. Thread Direction: Right-Hand Thread

Point: Chamfered Point
 Material: Stainless Steel

11. Material Grade: A4 Stainless Steel

12. Coating: Uncoated

13. Standards and Specifications: DIN 933 / ISO 4017

This file and any associated information and specifications are provided for reference and evaluation purposes only and is subject to change without notice. Aspen Fasteners Inc. makes

SCALE 5.999

PRODUCT NAME
M3-0.5 X 4mm DIN 933 / ISO 4017, Metric,
Hex Head Cap Screws Bolts, Full Thread,
A4 Stainless Steel

PART NUMBER: ME174-305X4

UNIT MILLIMETERS

> ISSUED 2024-01-08

SHEET 1 of 1