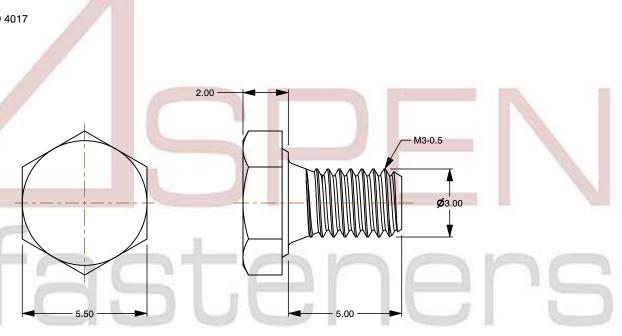

## Notes:

1. Category: Cap Screws

2. System of Measurement: Metric

3. Head Style: Hex Head

4. Head Style Detail: Washer Face

5. Drive Style: External Hex Drive

6. Pitch: Coarse Thread

7. Thread Length: Full Thread

8. Thread Direction: Right-Hand Thread

9. Point: Chamfered Point

Material: Stainless Steel

11. Material Grade: A4 Stainless Steel

12. Coating: Uncoated

13. Standards and Specifications: DIN 933 / ISO 4017

This file and any associated information and specifications are provided for reference and evaluation purposes only and is subject to change without notice. Aspen Fasteners Inc. makes

SCALE 5.999

M3-0.5 X 5mm DIN 933 / ISO 4017, Metric, Hex Head Cap Screws Bolts, Full Thread, A4 Stainless Steel

PRODUCT NAME

PART NUMBER: ME174-305X5

UNIT MILLIMETERS

ISSUED 2024-01-08

SHEET 1 of 1