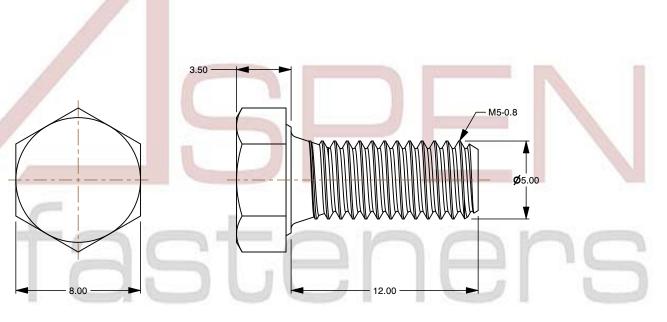

## Notes:

1. Category: Cap Screws

2. System of Measurement: Metric

3. Head Style: Hex Head

4. Head Style Detail: Washer Face

5. Drive Style: External Hex Drive

6. Pitch: Coarse Thread

7. Thread Length: Full Thread

8. Thread Direction: Right-Hand Thread

9. Point: Chamfered Point

10. Material: Stainless Steel

11. Material Grade: A4 Stainless Steel

12. Coating: Uncoated

13. Standards and Specifications: DIN 933 / ISO 4017

SCALE 4.124

PRODUCT NAME
M5-0.8 X 12mm DIN 933 / ISO 4017, Metric,
Hex Head Cap Screws Bolts, Full Thread,
A4 Stainless Steel

PART NUMBER: ME174-508X12

UNIT MILLIMETERS

> ISSUED 2024-01-08

SHEET 1 of 1