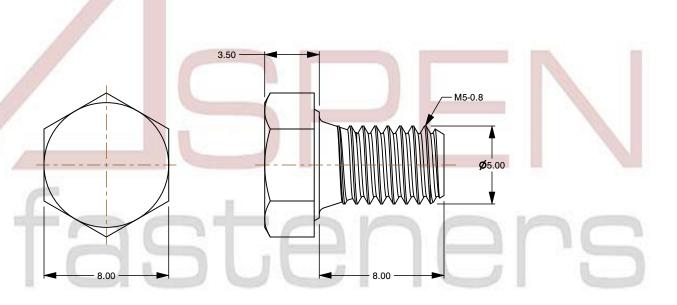

## Notes:

1. Category: Cap Screws

2. System of Measurement: Metric

3. Head Style: Hex Head

4. Head Style Detail: Washer Face

5. Drive Style: External Hex Drive

6. Pitch: Coarse Thread

7. Thread Length: Full Thread

8. Thread Direction: Right-Hand Thread

9. Point: Chamfered Point

10. Material: Stainless Steel

11. Material Grade: A4 Stainless Steel

12. Coating: Uncoated

13. Standards and Specifications: DIN 933 / ISO 4017

SCALE 4.124

PRODUCT NAME
M5-0.8 X 8mm DIN 933 / ISO 4017, Metric,
Hex Head Cap Screws Bolts, Full Thread,
A4 Stainless Steel

PART NUMBER: ME174-508X8

UNIT MILLIMETERS

ISSUED 2024-01-08

SHEET 1 of 1