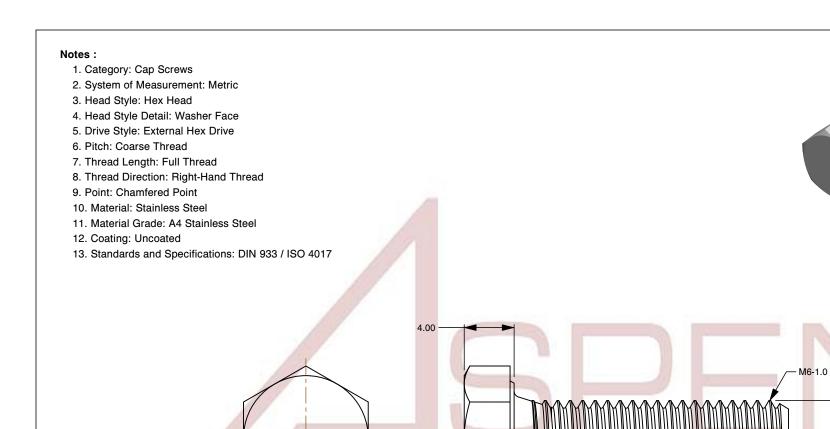

SCALE 3.300

PRODUCT NAME
M6-1.0 X 22mm DIN 933 / ISO 4017, Metric,
Hex Head Cap Screws Bolts, Full Thread,
A4 Stainless Steel

UNIT MILLIMETERS

> ISSUED 2024-01-08

PART NUMBER: ME174-610X22 SHEET 1 of 1