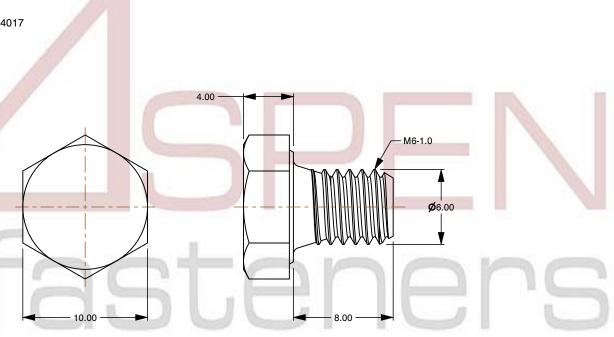

## Notes:

1. Category: Cap Screws

2. System of Measurement: Metric

3. Head Style: Hex Head

4. Head Style Detail: Washer Face

5. Drive Style: External Hex Drive

6. Pitch: Coarse Thread

7. Thread Length: Full Thread

8. Thread Direction: Right-Hand Thread

Point: Chamfered Point
Material: Stainless Steel

11. Material Grade: A4 Stainless Steel

12. Coating: Uncoated

13. Standards and Specifications: DIN 933 / ISO 4017

This file and any associated information and specifications are provided for reference and evaluation purposes only and is subject to change without notice. Aspen Fasteners Inc. makes

SCALE 3.300 PART NUMBER: ME174-610X8

PRODUCT NAME

M6-1.0 X 8mm DIN 933 / ISO 4017, Metric,

Hex Head Cap Screws Bolts, Full Thread,

A4 Stainless Steel

UNIT MILLIMETERS

> ISSUED 2024-01-08

SHEET 1 of 1