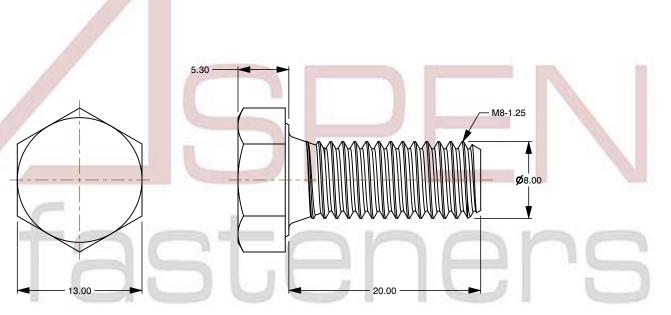

## Notes:

1. Category: Cap Screws

2. System of Measurement: Metric

3. Head Style: Hex Head

4. Head Style Detail: Washer Face

5. Drive Style: External Hex Drive

6. Pitch: Coarse Thread

7. Thread Length: Full Thread

8. Thread Direction: Right-Hand Thread

9. Point: Chamfered Point

10. Material: Stainless Steel

11. Material Grade: A4 Stainless Steel

12. Coating: Uncoated

13. Standards and Specifications: DIN 933 / ISO 4017

SCALE 2.538

PRODUCT NAME

M8-1.25 X 20mm DIN 933 / ISO 4017, Metric,
Hex Head Cap Screws Bolts, Full Thread,
A4 Stainless Steel

PART NUMBER: ME174-8125X20

UNIT MILLIMETERS

> ISSUED 2024-01-08

SHEET 1 of 1