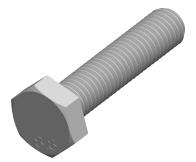

1. Category: Cap Screws

2. System of Measurement: Metric

3. Head Style: Hex Head

4. Head Style Detail: Washer Face

5. Drive Style: External Hex Drive

6. Pitch: Coarse Thread

7. Thread Length: Full Thread

8. Thread Direction: Right-Hand Thread

9. Point: Chamfered Point

10. Material: Steel

11. Material Grade: Class 8.8 Steel

12. Coating: Zinc Plated

13. Coating Color: Yellow

14. Standards and Specifications: DIN 933 / ISO 4017

This file and any associated information and specifications are provided for reference and evaluation purposes only and is subject to change without notice. Aspen Fasteners Inc. makes

SCALE 1.941

PRODUCT NAME
M10-1.5 X 45mm DIN 933 / ISO 4017, Metric,
Hex Head Cap Screws Bolts, Full Thread,
Class 8.8 Steel, Yellow Zinc

PART NUMBER: ME175-1015X45

UNIT MILLIMETERS

> ISSUED 2024-01-08

SHEET 1 of 1