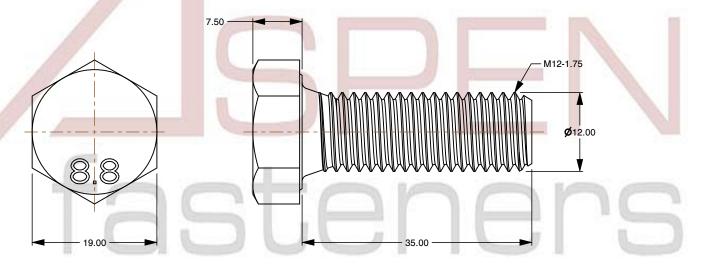

## Notes:

1. Category: Cap Screws

2. System of Measurement: Metric

3. Head Style: Hex Head

4. Head Style Detail: Washer Face

5. Drive Style: External Hex Drive

6. Pitch: Coarse Thread

7. Thread Length: Full Thread

8. Thread Direction: Right-Hand Thread

9. Point: Chamfered Point

10. Material: Steel

11. Material Grade: Class 8.8 Steel

12. Coating: Zinc Plated

13. Coating Color: Yellow

14. Standards and Specifications: DIN 933 / ISO 4017

SCALE 1.737

PRODUCT NAME
M12-1.75 X 35mm DIN 933 / ISO 4017, Metric,
Hex Head Cap Screws Bolts, Full Thread,
Class 8.8 Steel, Yellow Zinc

PART NUMBER: ME175-12175X35

UNIT MILLIMETERS

> ISSUED 2024-01-08

SHEET 1 of 1