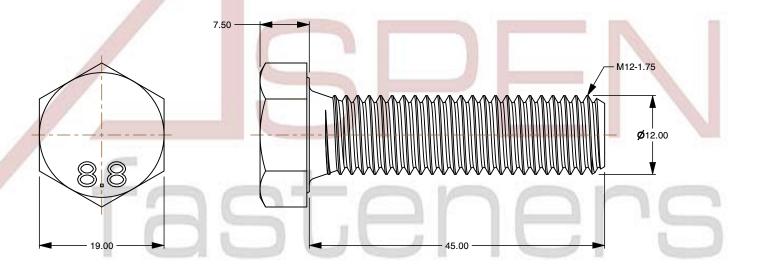

## Notes:

1. Category: Cap Screws

2. System of Measurement: Metric

3. Head Style: Hex Head

4. Head Style Detail: Washer Face

5. Drive Style: External Hex Drive

6. Pitch: Coarse Thread

7. Thread Length: Full Thread

8. Thread Direction: Right-Hand Thread

9. Point: Chamfered Point

10. Material: Steel

11. Material Grade: Class 8.8 Steel

12. Coating: Zinc Plated

13. Coating Color: Yellow

14. Standards and Specifications: DIN 933 / ISO 4017

SCALE 1.737 PART NUMBER: ME175-12175X45

PRODUCT NAME

M12-1.75 X 45mm DIN 933 / ISO 4017, Metric,

Hex Head Cap Screws Bolts, Full Thread,

Class 8.8 Steel, Yellow Zinc

UNIT MILLIMETERS

> ISSUED 2024-01-08

SHEET 1 of 1