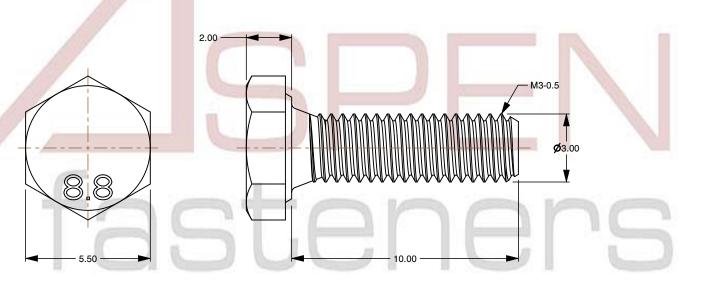

1. Category: Cap Screws

2. System of Measurement: Metric

3. Head Style: Hex Head

4. Head Style Detail: Washer Face

5. Drive Style: External Hex Drive

6. Pitch: Coarse Thread

7. Thread Length: Full Thread

8. Thread Direction: Right-Hand Thread

9. Point: Chamfered Point

10. Material: Steel

11. Material Grade: Class 8.8 Steel

12. Coating: Zinc Plated

13. Coating Color: Yellow

14. Standards and Specifications: DIN 933 / ISO 4017

This file and any associated information and specifications are provided for reference and evaluation purposes only and is subject to change without notice. Aspen Fasteners Inc. makes

SCALE 5.999

PRODUCT NAME
M3-0.5 X 10mm DIN 933 / ISO 4017, Metric,
Hex Head Cap Screws Bolts, Full Thread,
Class 8.8 Steel, Yellow Zinc

PART NUMBER: ME175-305X10

UNIT MILLIMETERS

> ISSUED 2024-01-08

SHEET 1 of 1