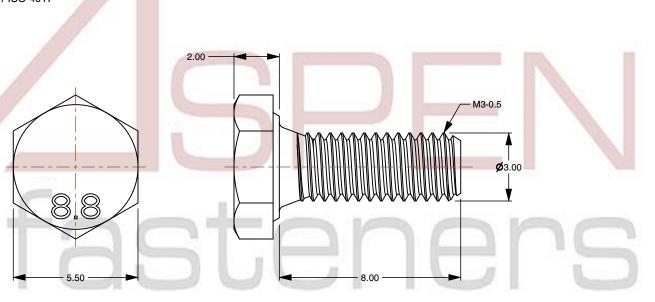

## Notes:

1. Category: Cap Screws

2. System of Measurement: Metric

3. Head Style: Hex Head

4. Head Style Detail: Washer Face

5. Drive Style: External Hex Drive

6. Pitch: Coarse Thread

7. Thread Length: Full Thread

8. Thread Direction: Right-Hand Thread

9. Point: Chamfered Point

10. Material: Steel

11. Material Grade: Class 8.8 Steel

12. Coating: Zinc Plated13. Coating Color: Yellow

14. Standards and Specifications: DIN 933 / ISO 4017

SCALE 5.999

PRODUCT NAME
M3-0.5 X 8mm DIN 933 / ISO 4017, Metric,
Hex Head Cap Screws Bolts, Full Thread,
Class 8.8 Steel, Yellow Zinc

PART NUMBER: ME175-305X8

UNIT MILLIMETERS

> ISSUED 2024-01-08

SHEET 1 of 1