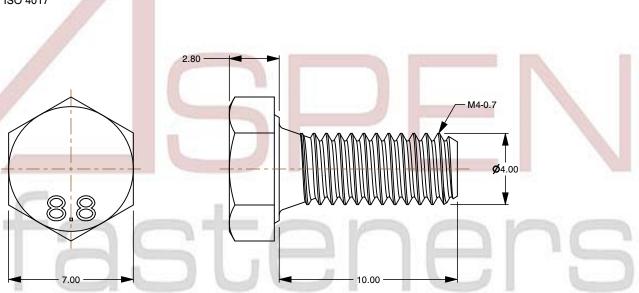

## Notes:

1. Category: Cap Screws

2. System of Measurement: Metric

3. Head Style: Hex Head

4. Head Style Detail: Washer Face

5. Drive Style: External Hex Drive

6. Pitch: Coarse Thread

7. Thread Length: Full Thread

8. Thread Direction: Right-Hand Thread

9. Point: Chamfered Point

10. Material: Steel

11. Material Grade: Class 8.8 Steel

12. Coating: Zinc Plated13. Coating Color: Yellow

14. Standards and Specifications: DIN 933 / ISO 4017

SCALE 4.714

PRODUCT NAME
M4-0.7 X 10mm DIN 933 / ISO 4017, Metric,
Hex Head Cap Screws Bolts, Full Thread,
Class 8.8 Steel, Yellow Zinc

PART NUMBER: ME175-407X10

UNIT MILLIMETERS

> ISSUED 2024-01-08

SHEET 1 of 1