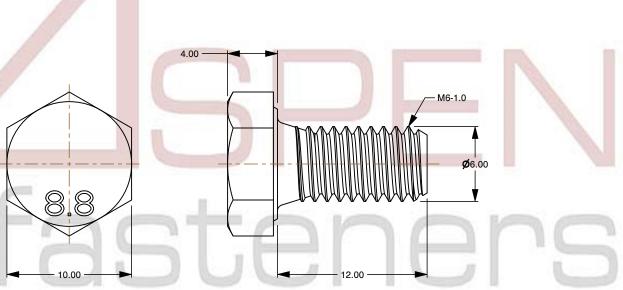

## Notes:

1. Category: Cap Screws

2. System of Measurement: Metric

3. Head Style: Hex Head

4. Head Style Detail: Washer Face

5. Drive Style: External Hex Drive

6. Pitch: Coarse Thread

7. Thread Length: Full Thread

8. Thread Direction: Right-Hand Thread

9. Point: Chamfered Point

10. Material: Steel

11. Material Grade: Class 8.8 Steel

12. Coating: Zinc Plated13. Coating Color: Yellow

14. Standards and Specifications: DIN 933 / ISO 4017

SCALE 3.300

PRODUCT NAME
M6-1.0 X 12mm DIN 933 / ISO 4017, Metric,
Hex Head Cap Screws Bolts, Full Thread,
Class 8.8 Steel, Yellow Zinc

PART NUMBER: ME175-610X12

UNIT MILLIMETERS

ISSUED 2024-01-08

SHEET 1 of 1