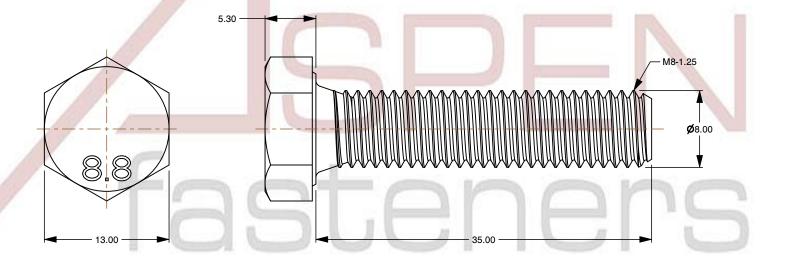

1. Category: Cap Screws

2. System of Measurement: Metric

3. Head Style: Hex Head

4. Head Style Detail: Washer Face

5. Drive Style: External Hex Drive

6. Pitch: Coarse Thread

7. Thread Length: Full Thread

8. Thread Direction: Right-Hand Thread

9. Point: Chamfered Point

10. Material: Steel

11. Material Grade: Class 8.8 Steel

12. Coating: Zinc Plated

13. Coating Color: Yellow

14. Standards and Specifications: DIN 933 / ISO 4017

This file and any associated information and specifications are provided for reference and evaluation purposes only and is subject to change without notice. Aspen Fasteners Inc. makes

SCALE 2.538

PRODUCT NAME

M8-1.25 X 35mm DIN 933 / ISO 4017, Metric,
Hex Head Cap Screws Bolts, Full Thread,
Class 8.8 Steel, Yellow Zinc

PART NUMBER: ME175-8125X35

UNIT MILLIMETERS

> ISSUED 2024-01-08

SHEET 1 of 1