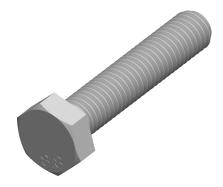

SCALE 2.538

PRODUCT NAME

M8-1.25 X 40mm DIN 933 / ISO 4017, Metric,
Hex Head Cap Screws Bolts, Full Thread,
Class 8.8 Steel, Yellow Zinc

PART NUMBER: ME175-8125X40

UNIT MILLIMETERS

> ISSUED 2024-01-08

SHEET 1 of 1