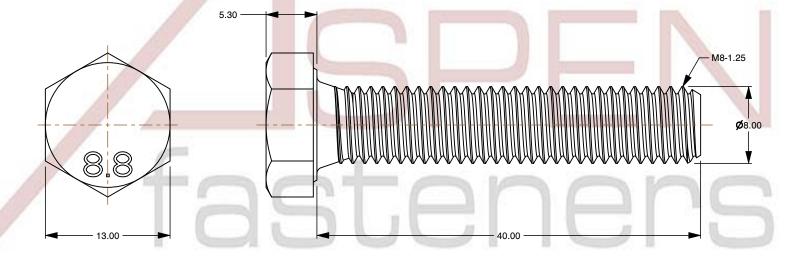

1. Category: Cap Screws

2. System of Measurement: Metric

3. Head Style: Hex Head

4. Head Style Detail: Washer Face

5. Drive Style: External Hex Drive

6. Pitch: Coarse Thread

7. Thread Length: Full Thread

8. Thread Direction: Right-Hand Thread

9. Point: Chamfered Point

10. Material: Steel

11. Material Grade: Class 8.8 Steel

12. Coating: Zinc Plated13. Coating Color: Yellow

14. Standards and Specifications: DIN 933 / ISO 4017

This file and any associated information and specifications are provided for reference and evaluation purposes only and is subject to change without notice. Aspen Fasteners Inc. makes

SCALE 2.538

PRODUCT NAME

M8-1.25 X 40mm DIN 933 / ISO 4017, Metric,
Hex Head Cap Screws Bolts, Full Thread,
Class 8.8 Steel, Yellow Zinc

PART NUMBER: ME175-8125X40

UNIT MILLIMETERS

> ISSUED 2024-01-08

SHEET 1 of 1