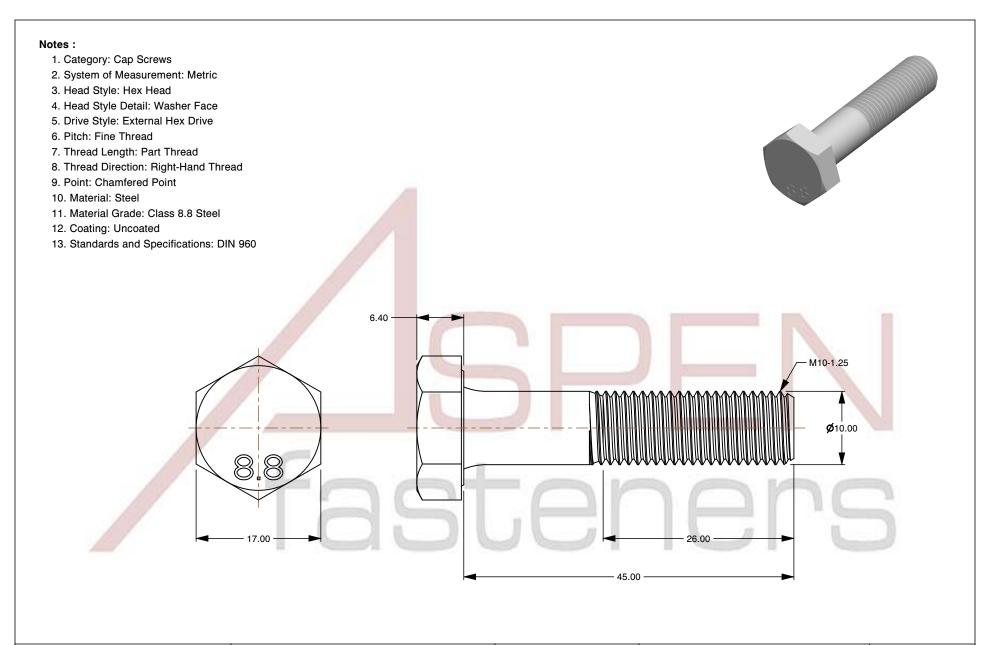

SCALE 1.941

PRODUCT NAME
M10-1.25 X 45mm DIN 960, Metric,
Hex Head Cap Screws Bolts, Fine Thread,
Class 8.8 Steel, Plain

PART NUMBER: ME186-10125X45

UNIT MILLIMETERS

> ISSUED 2024-01-08

SHEET 1 of 1