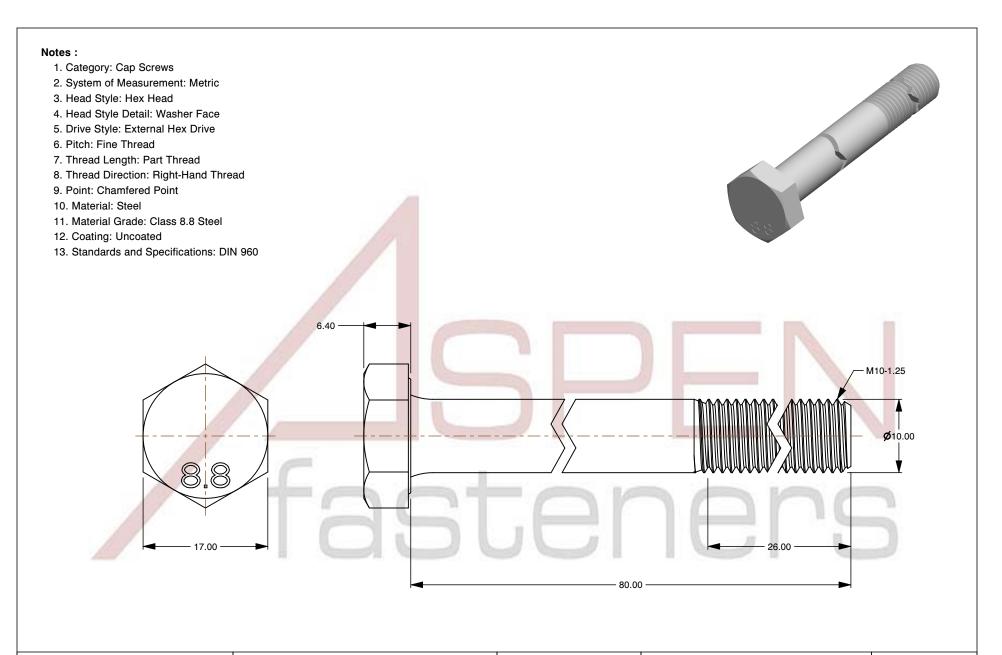

SCALE 1.941

PRODUCT NAME
M10-1.25 X 80mm DIN 960, Metric,
Hex Head Cap Screws Bolts, Fine Thread,
Class 8.8 Steel, Plain

PART NUMBER: ME186-10125X80

UNIT MILLIMETERS

> ISSUED 2024-01-08

SHEET 1 of 1