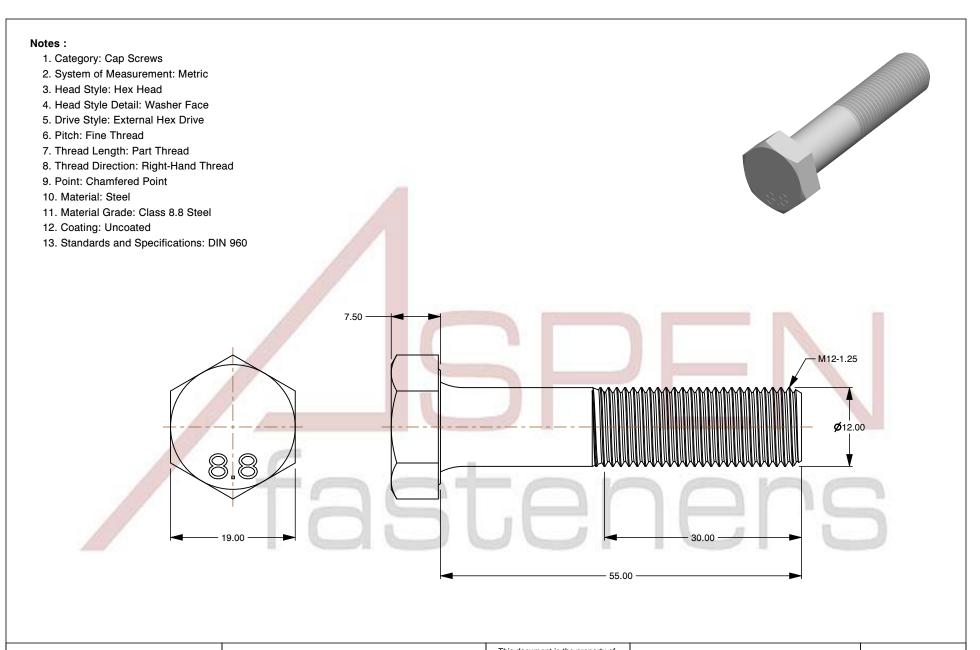

SCALE 1.737

PRODUCT NAME
M12-1.25 X 55mm DIN 960, Metric,
Hex Head Cap Screws Bolts, Fine Thread,
Class 8.8 Steel, Plain

PART NUMBER: ME186-12125X55

UNIT MILLIMETERS

> ISSUED 2024-01-08

SHEET 1 of 1