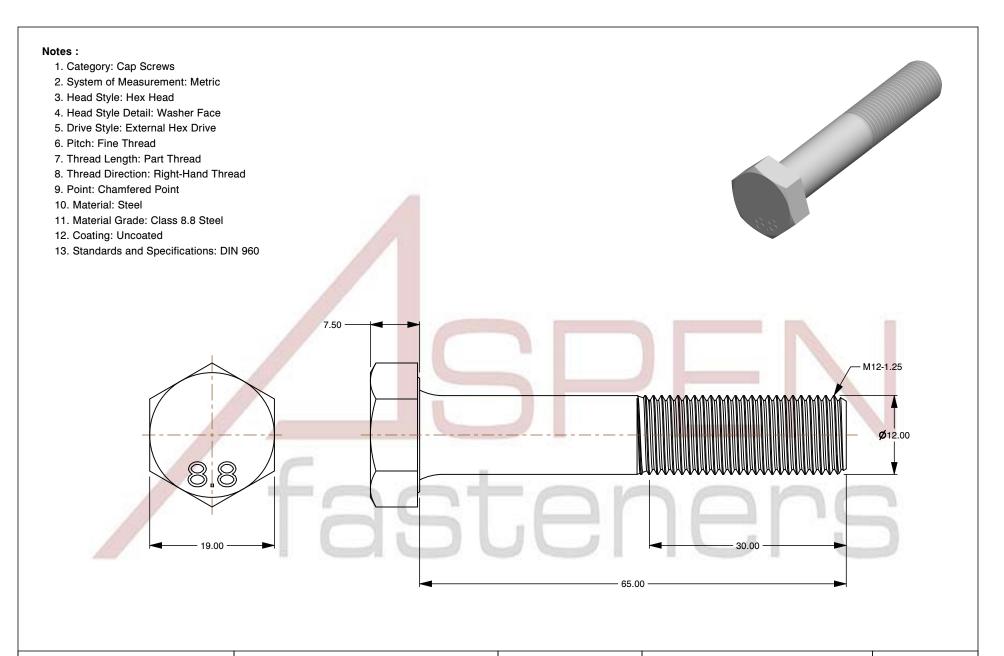

SCALE 1.737

PRODUCT NAME
M12-1.25 X 65mm DIN 960, Metric,
Hex Head Cap Screws Bolts, Fine Thread,
Class 8.8 Steel, Plain

PART NUMBER: ME186-12125X65

UNIT MILLIMETERS

> ISSUED 2024-01-08

SHEET 1 of 1