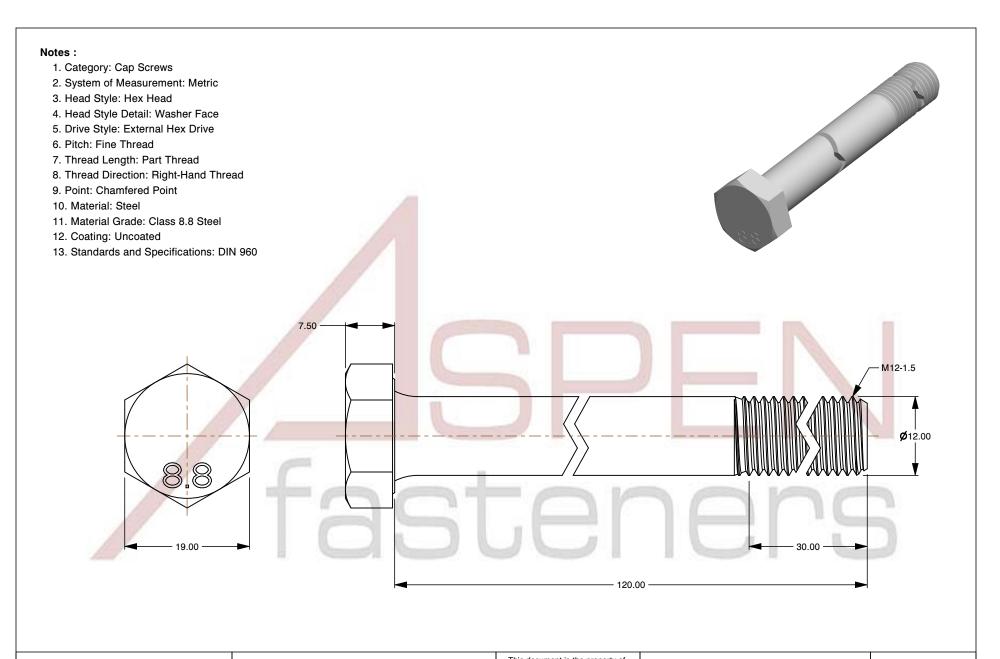

SCALE 1.737

PRODUCT NAME
M12-1.5 X 120mm DIN 960, Metric,
Hex Head Cap Screws Bolts, Fine Thread,
Class 8.8 Steel, Plain

PART NUMBER: ME186-1215X120

UNIT MILLIMETERS

> ISSUED 2024-01-08

SHEET 1 of 1