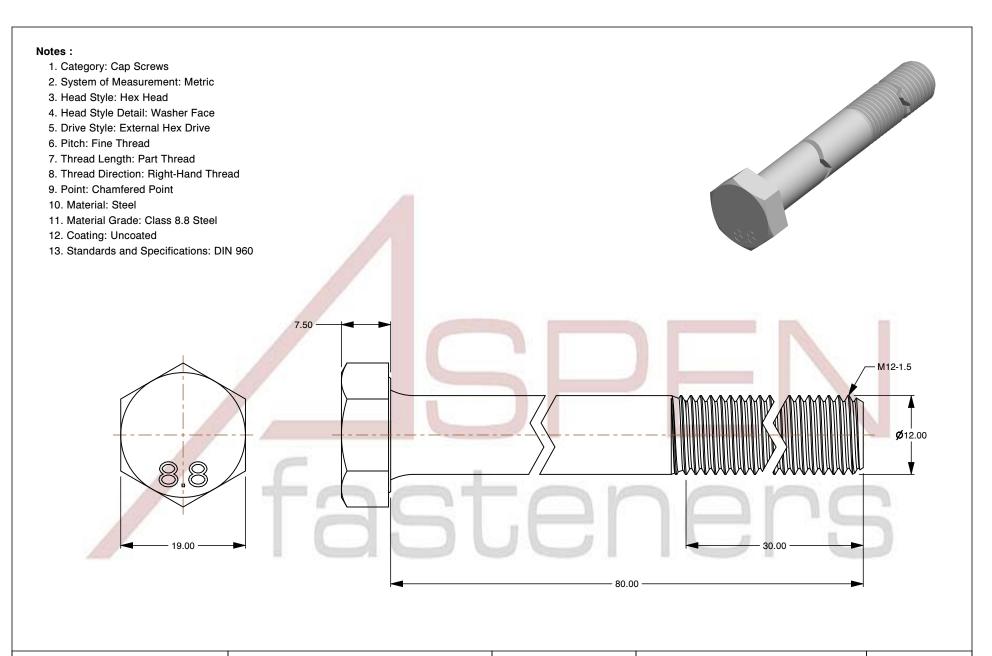

SCALE 1.737

PRODUCT NAME
M12-1.5 X 80mm DIN 960, Metric,
Hex Head Cap Screws Bolts, Fine Thread,
Class 8.8 Steel, Plain

PART NUMBER: ME186-1215X80

UNIT MILLIMETERS

> ISSUED 2024-01-08

SHEET 1 of 1