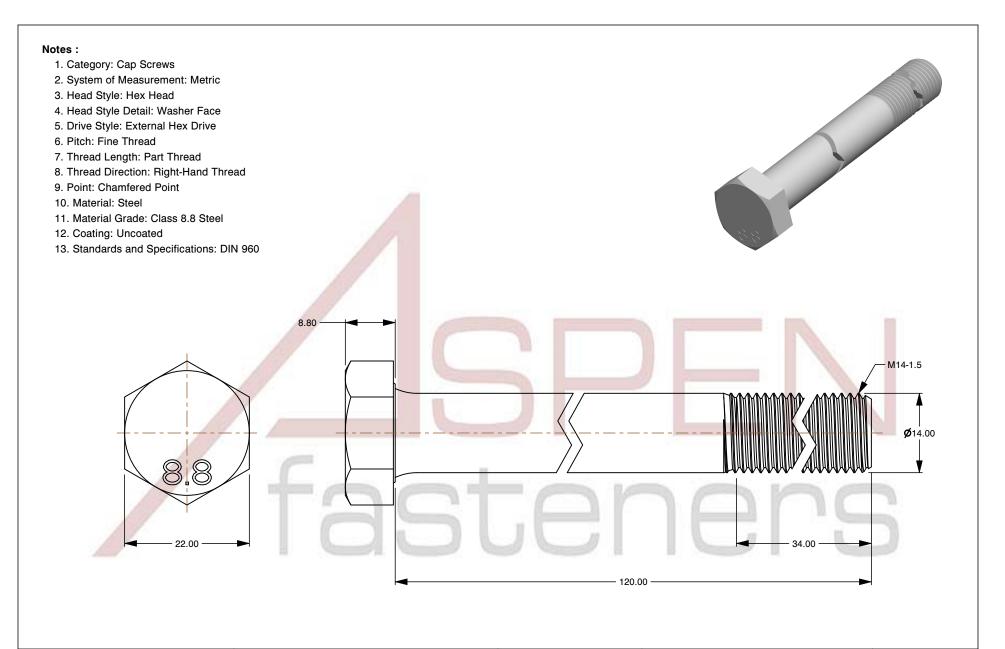

SCALE 1.500

PRODUCT NAME M14-1.5 X 120mm DIN 960, Metric, Hex Head Cap Screws Bolts, Fine Thread,

Class 8.8 Steel, Plain

PART NUMBER: ME186-1415X120

UNIT MILLIMETERS

> ISSUED 2024-01-08

SHEET 1 of 1