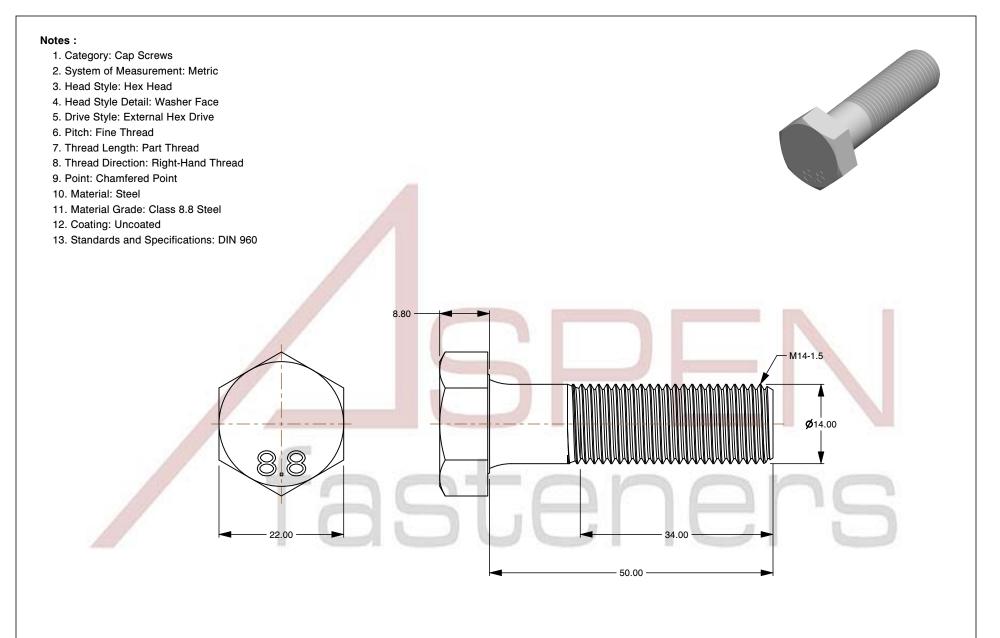

SCALE 1.500

PRODUCT NAME
M14-1.5 X 50mm DIN 960, Metric,
Hex Head Cap Screws Bolts, Fine Thread,
Class 8.8 Steel, Plain

PART NUMBER: ME186-1415X50

UNIT MILLIMETERS

> ISSUED 2024-01-08

SHEET 1 of 1