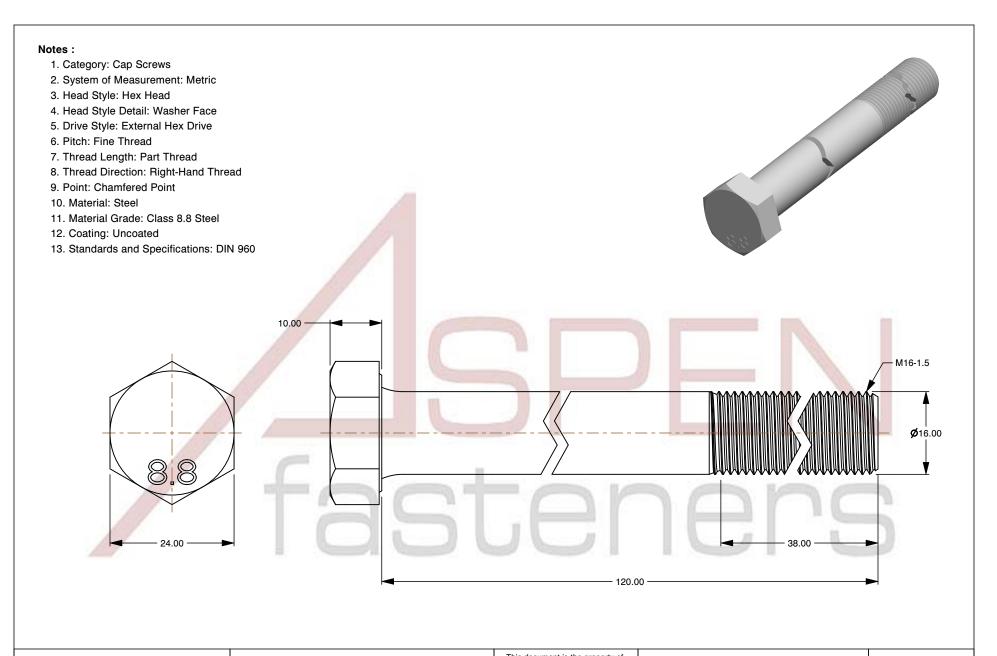

SCALE 1.368

PRODUCT NAME
M16-1.5 X 120mm DIN 960, Metric,
Hex Head Cap Screws Bolts, Fine Thread,
Class 8.8 Steel, Plain

PART NUMBER: ME186-1615X120

UNIT MILLIMETERS

> ISSUED 2024-01-08

SHEET 1 of 1