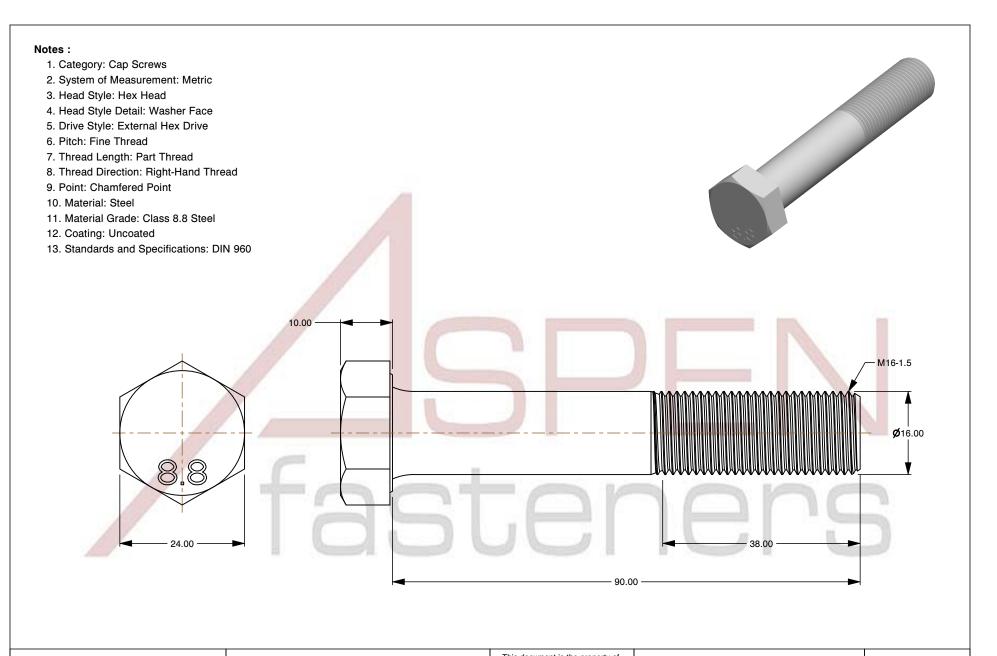

SCALE 1.375

PRODUCT NAME
M16-1.5 X 90mm DIN 960, Metric,
Hex Head Cap Screws Bolts, Fine Thread,
Class 8.8 Steel, Plain

PART NUMBER: ME186-1615X90

UNIT MILLIMETERS

> ISSUED 2024-01-08

SHEET 1 of 1