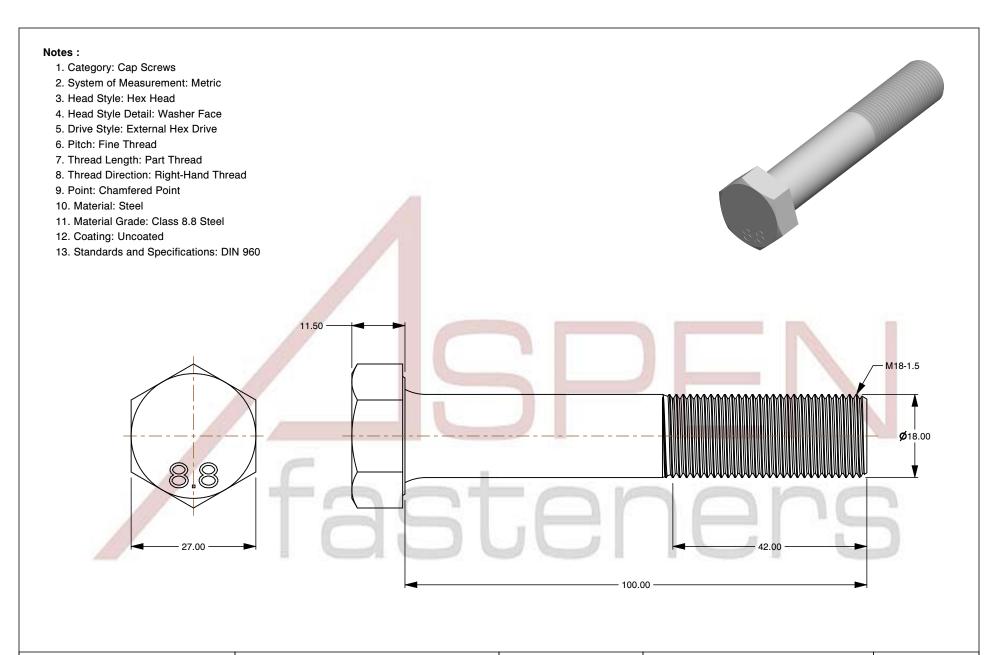

SCALE 1.222

PRODUCT NAME
M18-1.5 X 100mm DIN 960, Metric,
Hex Head Cap Screws Bolts, Fine Thread,
Class 8.8 Steel, Plain

PART NUMBER: ME186-1815X100

UNIT MILLIMETERS

> ISSUED 2024-01-08

SHEET 1 of 1