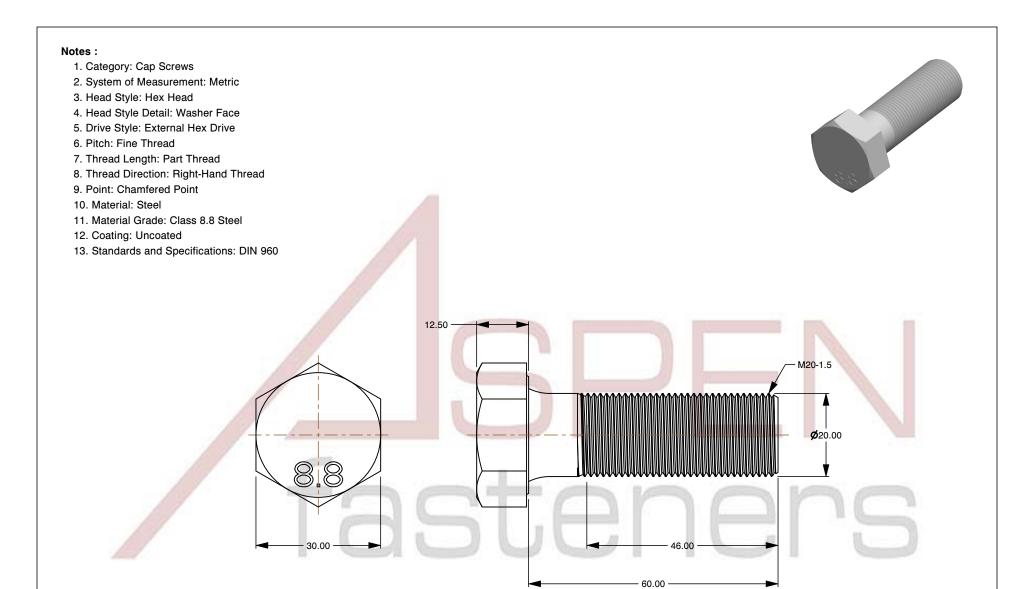

SCALE 1.100

PRODUCT NAME
M20-1.5 X 60mm DIN 960, Metric,
Hex Head Cap Screws Bolts, Fine Thread,
Class 8.8 Steel, Plain

PART NUMBER: ME186-2015X60

UNIT MILLIMETERS

> ISSUED 2024-01-08

SHEET 1 of 1