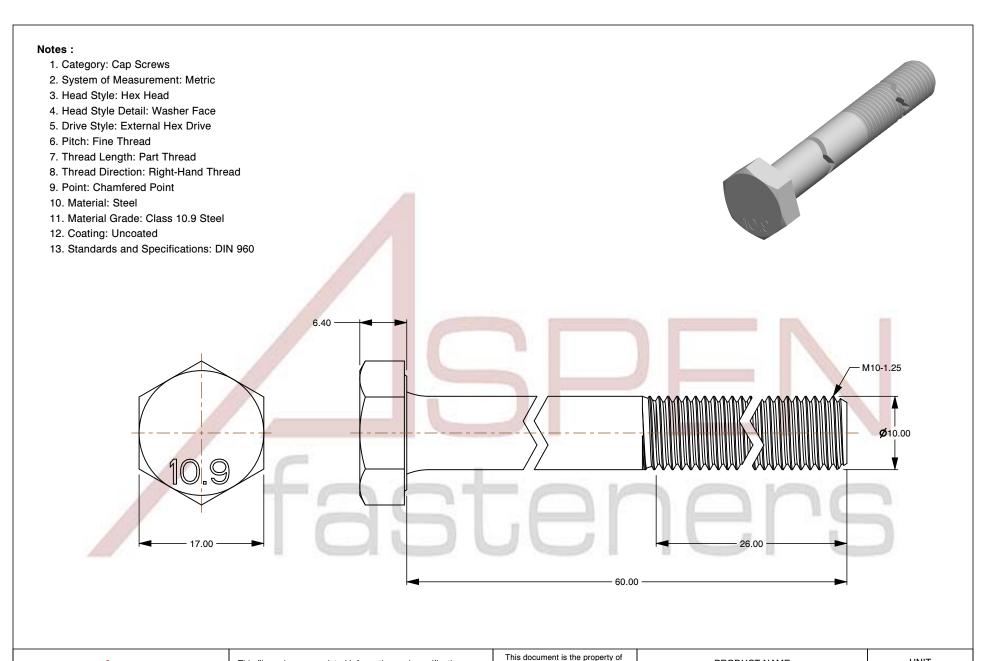

Aspen Fasteners Inc. and the information it contains may not be reproduced, disclosed, or shared with any third party without the expressed written permission of Aspen Fasteners Inc.

SCALE 1.941

PRODUCT NAME
M10-1.25 X 60mm DIN 960, Metric,
Hex Head Cap Screws Bolts, Fine Thread,
Class 10.9 Steel, Plain

PART NUMBER: ME187-10125X60

UNIT MILLIMETERS

> ISSUED 2024-01-08

SHEET 1 of 1