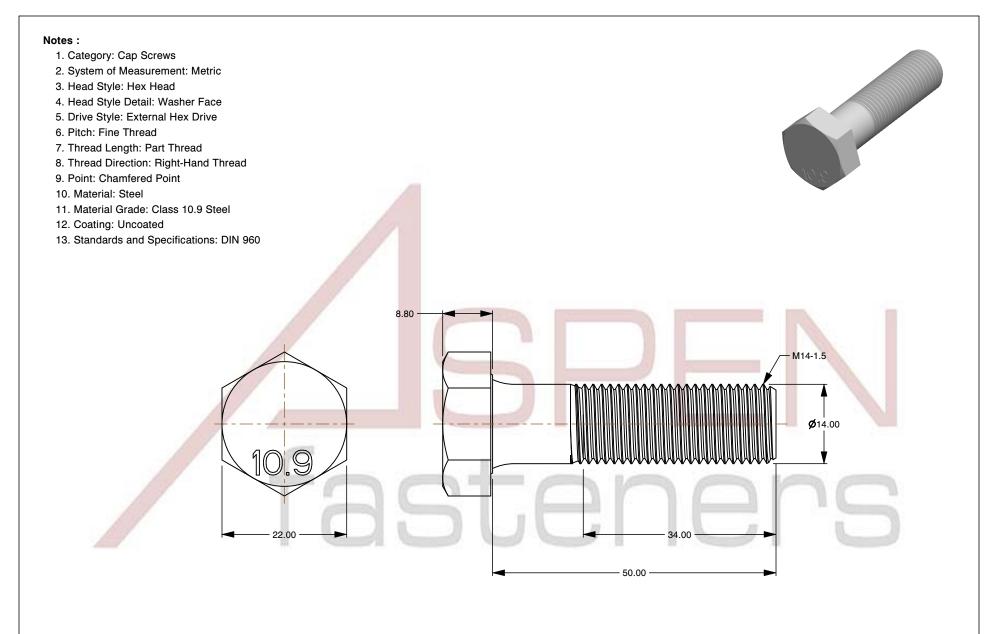

SCALE 1.500

PRODUCT NAME
M14-1.5 X 50mm DIN 960, Metric,
Hex Head Cap Screws Bolts, Fine Thread,
Class 10.9 Steel, Plain

PART NUMBER: ME187-1415X50

UNIT MILLIMETERS

> ISSUED 2024-01-08

SHEET 1 of 1