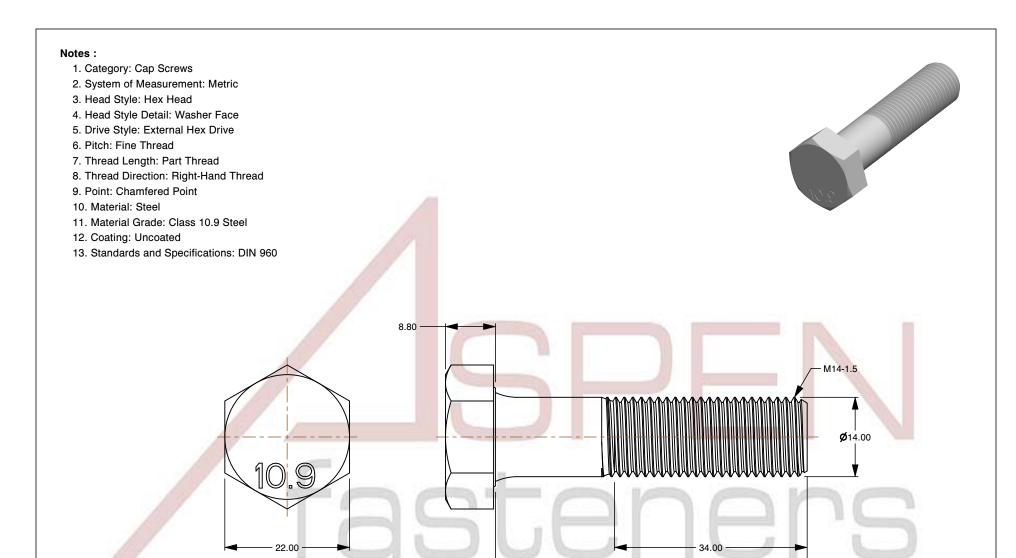

55.00

SCALE 1.500

PRODUCT NAME
M14-1.5 X 55mm DIN 960, Metric,
Hex Head Cap Screws Bolts, Fine Thread,
Class 10.9 Steel, Plain

1SSUED 2024-01-08

PART NUMBER: ME187-1415X55

SHEET 1 of 1

UNIT

MILLIMETERS