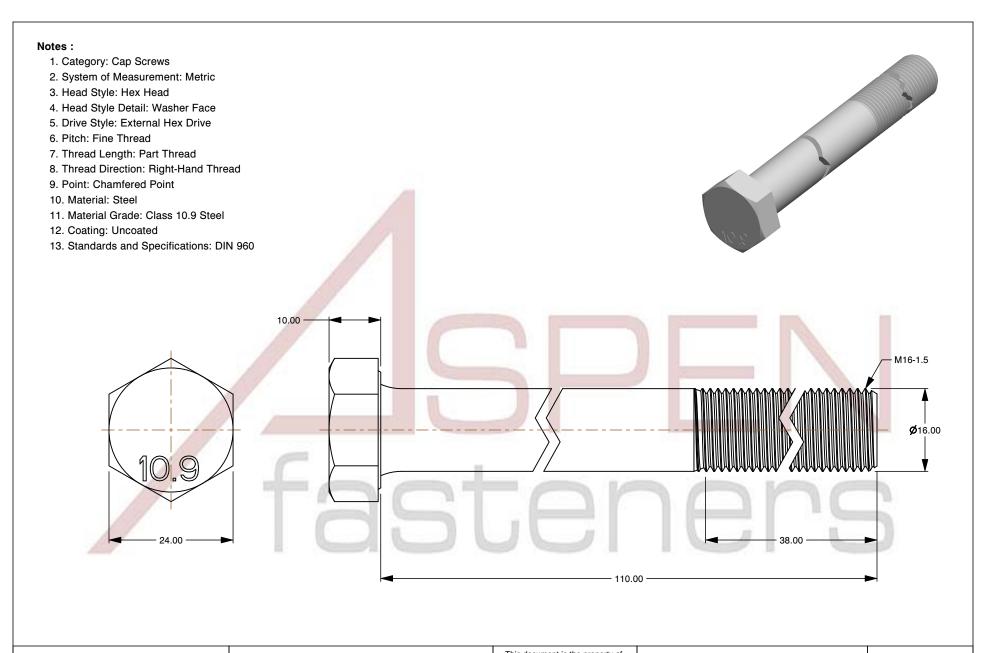

SCALE 1.368

PRODUCT NAME
M16-1.5 X 110mm DIN 960, Metric,
Hex Head Cap Screws Bolts, Fine Thread,
Class 10.9 Steel, Plain

PART NUMBER: ME187-1615X110

UNIT MILLIMETERS

> ISSUED 2024-01-08

SHEET 1 of 1