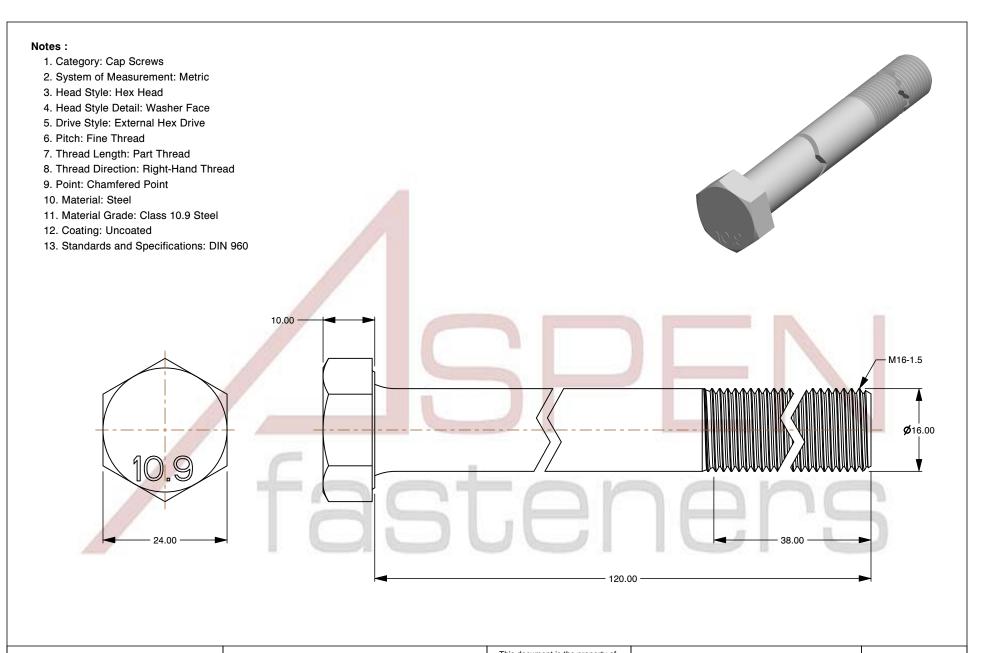

SCALE 1.368

PRODUCT NAME
M16-1.5 X 120mm DIN 960, Metric,
Hex Head Cap Screws Bolts, Fine Thread,
Class 10.9 Steel, Plain

PART NUMBER: ME187-1615X120

UNIT MILLIMETERS

> ISSUED 2024-01-08

SHEET 1 of 1