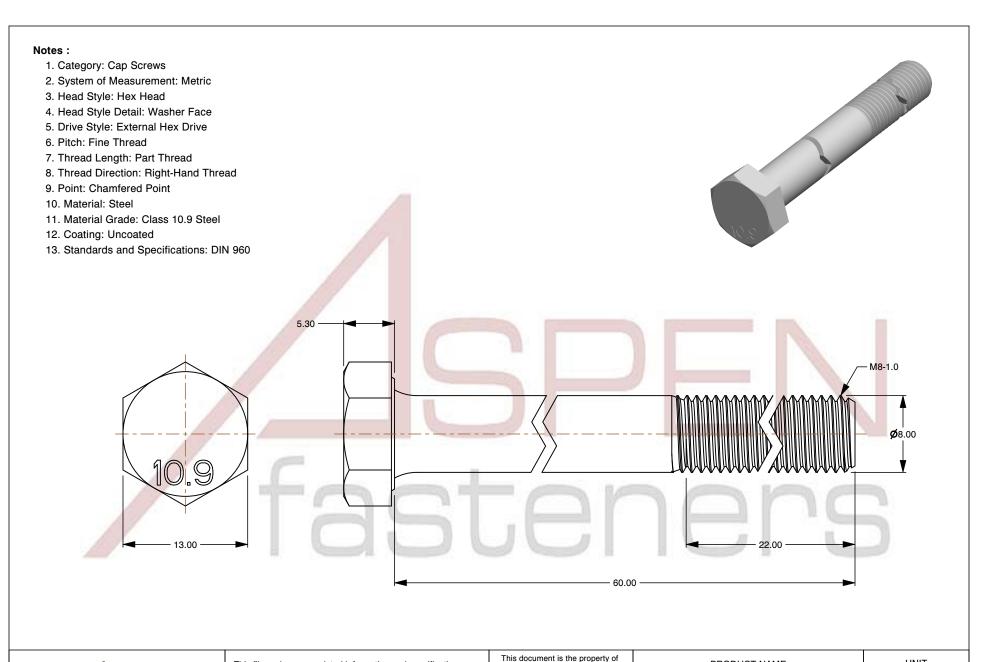

Aspen Fasteners Inc. and the information it contains may not be reproduced, disclosed, or shared with any third party without the expressed written permission of Aspen Fasteners Inc.

SCALE 2.538

PRODUCT NAME
M8-1.0 X 60mm DIN 960, Metric,
Hex Head Cap Screws Bolts, Fine Thread,
Class 10.9 Steel. Plain

PART NUMBER: ME187-810X60

UNIT MILLIMETERS

> ISSUED 2024-01-08

SHEET 1 of 1