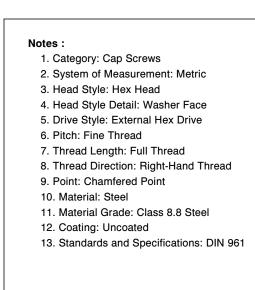

SCALE 1.941

PRODUCT NAME
M10-1.0 X 45mm DIN 961, Metric,
Hex Head Cap Screws Bolts, Fine Thread,
Full Thread, Class 8.8 Steel, Plain

PART NUMBER: ME188-1010X45

UNIT MILLIMETERS

> ISSUED 2024-01-08

SHEET 1 of 1