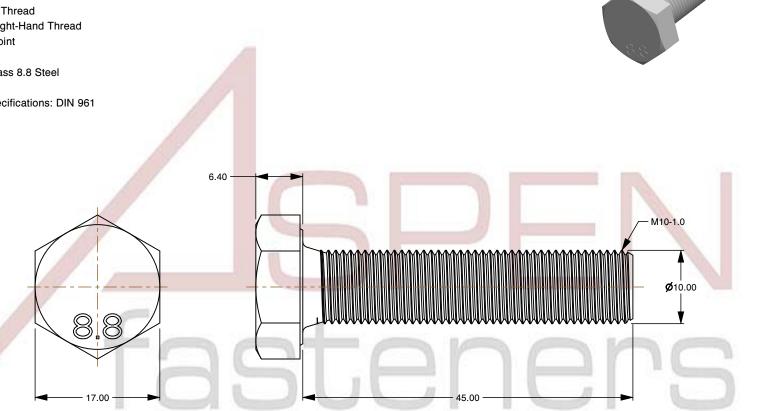

SCALE 1.941

PRODUCT NAME
M10-1.0 X 45mm DIN 961, Metric,
Hex Head Cap Screws Bolts, Fine Thread,
Full Thread, Class 8.8 Steel, Plain

PART NUMBER: ME188-1010X45

UNIT MILLIMETERS

> ISSUED 2024-01-08

SHEET 1 of 1