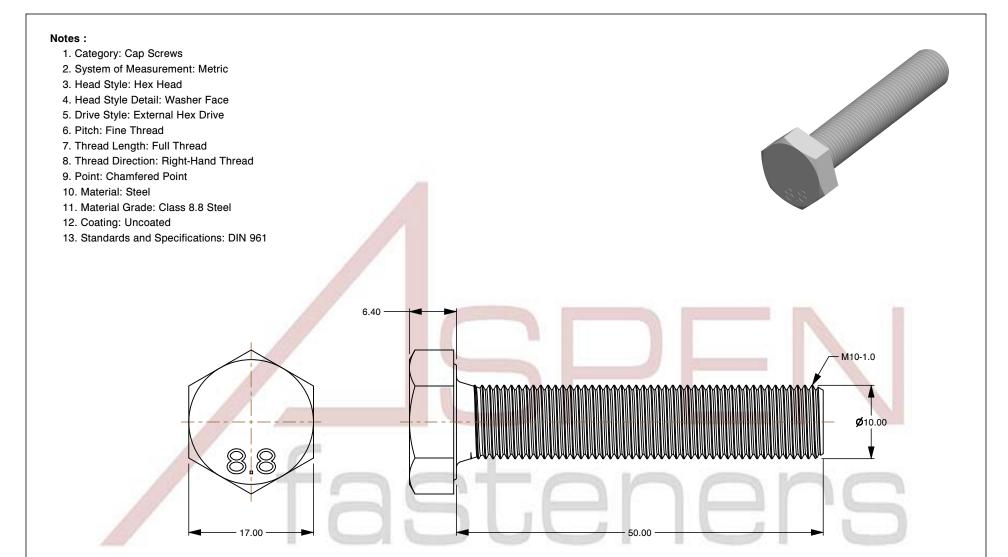

SCALE 1.941

PRODUCT NAME
M10-1.0 X 50mm DIN 961, Metric,
Hex Head Cap Screws Bolts, Fine Thread,
Full Thread, Class 8.8 Steel, Plain

PART NUMBER: ME188-1010X50

UNIT MILLIMETERS

> ISSUED 2024-01-08

SHEET 1 of 1