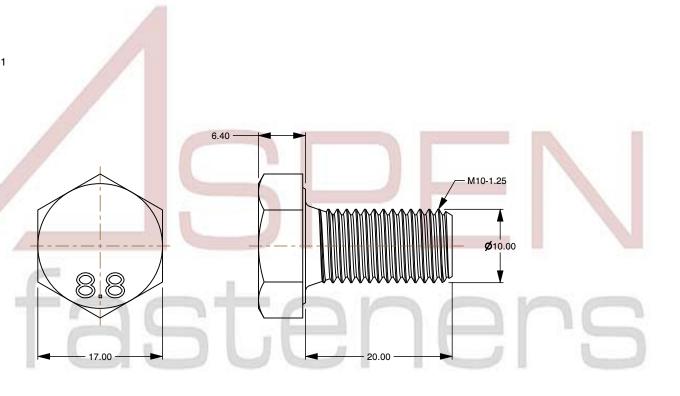

## Notes:

1. Category: Cap Screws

2. System of Measurement: Metric

3. Head Style: Hex Head

4. Head Style Detail: Washer Face

5. Drive Style: External Hex Drive

6. Pitch: Fine Thread

7. Thread Length: Full Thread

8. Thread Direction: Right-Hand Thread

9. Point: Chamfered Point

10. Material: Steel

11. Material Grade: Class 8.8 Steel

12. Coating: Uncoated

13. Standards and Specifications: DIN 961

This file and any associated information and specifications are provided for reference and evaluation purposes only and is subject to change without notice. Aspen Fasteners Inc. makes

SCALE 1.941

PRODUCT NAME
M10-1.25 X 20mm DIN 961, Metric,
Hex Head Cap Screws Bolts, Fine Thread,
Full Thread, Class 8.8 Steel, Plain

PART NUMBER: ME188-10125X20

UNIT MILLIMETERS

> ISSUED 2024-01-08

SHEET 1 of 1