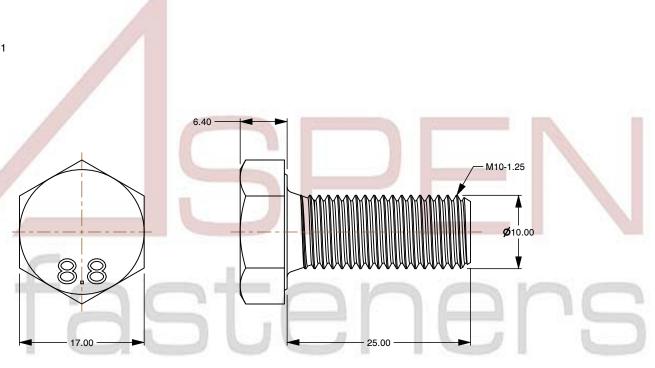

## Notes:

1. Category: Cap Screws

2. System of Measurement: Metric

3. Head Style: Hex Head

4. Head Style Detail: Washer Face

5. Drive Style: External Hex Drive

6. Pitch: Fine Thread

7. Thread Length: Full Thread

8. Thread Direction: Right-Hand Thread

9. Point: Chamfered Point

10. Material: Steel

11. Material Grade: Class 8.8 Steel

12. Coating: Uncoated

13. Standards and Specifications: DIN 961

This file and any associated information and specifications are provided for reference and evaluation purposes only and is subject to change without notice. Aspen Fasteners Inc. makes

SCALE 1.941

PRODUCT NAME
M10-1.25 X 25mm DIN 961, Metric,
Hex Head Cap Screws Bolts, Fine Thread,
Full Thread, Class 8.8 Steel, Plain

PART NUMBER: ME188-10125X25

UNIT MILLIMETERS

ISSUED 2024-01-08

SHEET 1 of 1