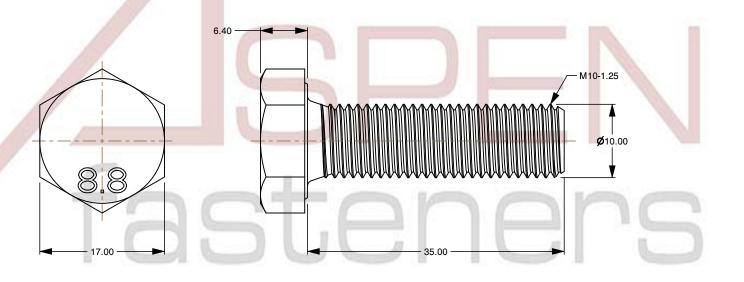

1. Category: Cap Screws

2. System of Measurement: Metric

3. Head Style: Hex Head

4. Head Style Detail: Washer Face

5. Drive Style: External Hex Drive

6. Pitch: Fine Thread

7. Thread Length: Full Thread

8. Thread Direction: Right-Hand Thread

9. Point: Chamfered Point

10. Material: Steel

11. Material Grade: Class 8.8 Steel

12. Coating: Uncoated

13. Standards and Specifications: DIN 961

This file and any associated information and specifications are provided for reference and evaluation purposes only and is subject to change without notice. Aspen Fasteners Inc. makes

SCALE 1.941

PRODUCT NAME
M10-1.25 X 35mm DIN 961, Metric,
Hex Head Cap Screws Bolts, Fine Thread,
Full Thread, Class 8.8 Steel, Plain

PART NUMBER: ME188-10125X35

UNIT MILLIMETERS

> ISSUED 2024-01-08

SHEET 1 of 1