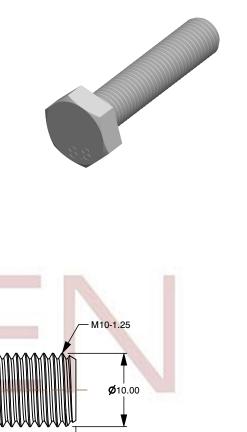

SCALE 1.941

PRODUCT NAME
M10-1.25 X 45mm DIN 961, Metric,
Hex Head Cap Screws Bolts, Fine Thread,
Full Thread, Class 8.8 Steel, Plain

PART NUMBER: ME188-10125X45

UNIT MILLIMETERS

> ISSUED 2024-01-08

SHEET 1 of 1