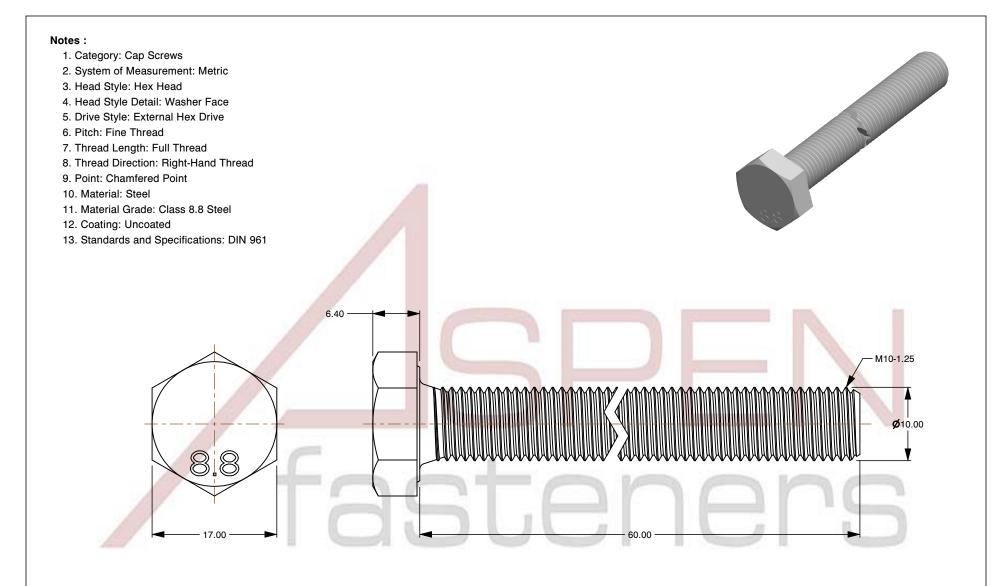

SCALE 1.941

PRODUCT NAME
M10-1.25 X 60mm DIN 961, Metric,
Hex Head Cap Screws Bolts, Fine Thread,
Full Thread, Class 8.8 Steel, Plain

PART NUMBER: ME188-10125X60

UNIT MILLIMETERS

> ISSUED 2024-01-08

SHEET 1 of 1