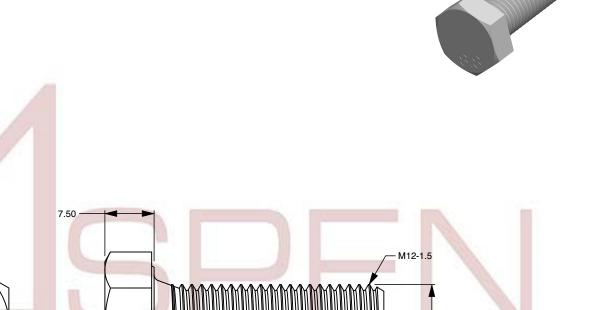

1. Category: Cap Screws

2. System of Measurement: Metric

3. Head Style: Hex Head

4. Head Style Detail: Washer Face

5. Drive Style: External Hex Drive

6. Pitch: Fine Thread

7. Thread Length: Full Thread

8. Thread Direction: Right-Hand Thread

9. Point: Chamfered Point

10. Material: Steel

11. Material Grade: Class 8.8 Steel

12. Coating: Uncoated

13. Standards and Specifications: DIN 961

This file and any associated information and specifications are provided for reference and evaluation purposes only and is subject to change without notice. Aspen Fasteners Inc. makes

SCALE 1.737

PRODUCT NAME
M12-1.5 X 35mm DIN 961, Metric,
Hex Head Cap Screws Bolts, Fine Thread,
Full Thread, Class 8.8 Steel, Plain

Ø12.00

PART NUMBER: ME188-1215X35

UNIT MILLIMETERS

> ISSUED 2024-01-08

SHEET 1 of 1