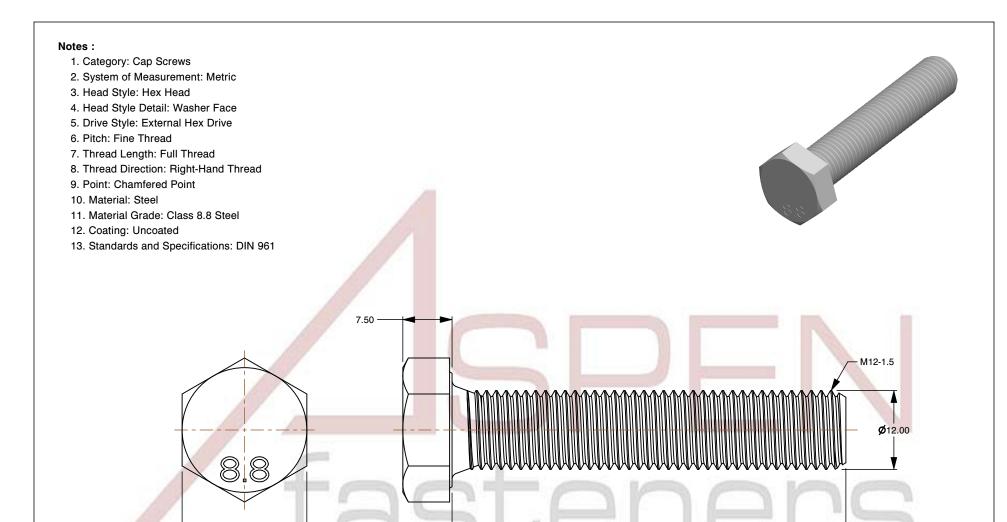

SCALE 1.737

PRODUCT NAME
M12-1.5 X 60mm DIN 961, Metric,
Hex Head Cap Screws Bolts, Fine Thread,
Full Thread, Class 8.8 Steel, Plain

ISSUED 2024-01-08

UNIT

MILLIMETERS

PART NUMBER: ME188-1215X60

SHEET 1 of 1