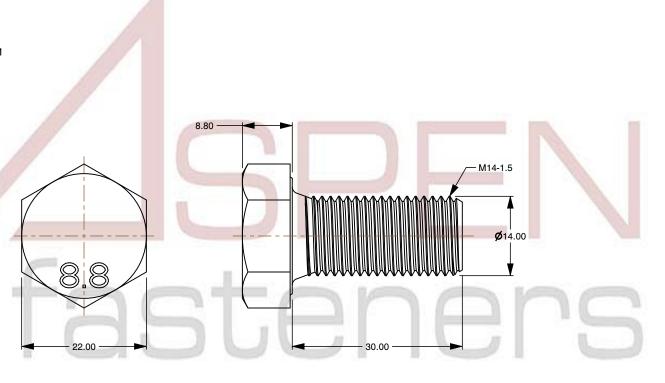

## Notes:

1. Category: Cap Screws

2. System of Measurement: Metric

3. Head Style: Hex Head

4. Head Style Detail: Washer Face

5. Drive Style: External Hex Drive

6. Pitch: Fine Thread

7. Thread Length: Full Thread

8. Thread Direction: Right-Hand Thread

9. Point: Chamfered Point

10. Material: Steel

11. Material Grade: Class 8.8 Steel

12. Coating: Uncoated

13. Standards and Specifications: DIN 961

This file and any associated information and specifications are provided for reference and evaluation purposes only and is subject to change without notice. Aspen Fasteners Inc. makes

SCALE 1.500

PRODUCT NAME
M14-1.5 X 30mm DIN 961, Metric,
Hex Head Cap Screws Bolts, Fine Thread,
Full Thread, Class 8.8 Steel, Plain

PART NUMBER: ME188-1415X30

UNIT MILLIMETERS

> ISSUED 2024-01-08

SHEET 1 of 1