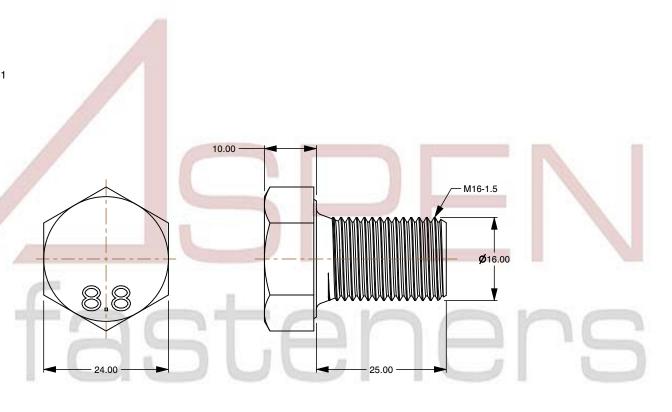

## Notes:

1. Category: Cap Screws

2. System of Measurement: Metric

3. Head Style: Hex Head

4. Head Style Detail: Washer Face

5. Drive Style: External Hex Drive

6. Pitch: Fine Thread

7. Thread Length: Full Thread

8. Thread Direction: Right-Hand Thread

9. Point: Chamfered Point

10. Material: Steel

11. Material Grade: Class 8.8 Steel

12. Coating: Uncoated

13. Standards and Specifications: DIN 961

This file and any associated information and specifications are provided for reference and evaluation purposes only and is subject to change without notice. Aspen Fasteners Inc. makes

SCALE 1.375

PRODUCT NAME
M16-1.5 X 25mm DIN 961, Metric,
Hex Head Cap Screws Bolts, Fine Thread,
Full Thread, Class 8.8 Steel, Plain

PART NUMBER: ME188-1615X25

UNIT MILLIMETERS

> ISSUED 2024-01-08

SHEET 1 of 1