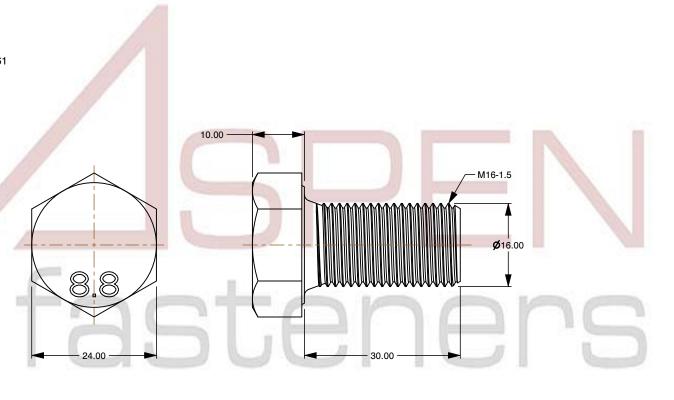

## Notes:

1. Category: Cap Screws

2. System of Measurement: Metric

3. Head Style: Hex Head

4. Head Style Detail: Washer Face

5. Drive Style: External Hex Drive

6. Pitch: Fine Thread

7. Thread Length: Full Thread

8. Thread Direction: Right-Hand Thread

9. Point: Chamfered Point

10. Material: Steel

11. Material Grade: Class 8.8 Steel

12. Coating: Uncoated

13. Standards and Specifications: DIN 961

This file and any associated information and specifications are provided for reference and evaluation purposes only and is subject to change without notice. Aspen Fasteners Inc. makes

SCALE 1.375

PRODUCT NAME
M16-1.5 X 30mm DIN 961, Metric,
Hex Head Cap Screws Bolts, Fine Thread,
Full Thread, Class 8.8 Steel, Plain

PART NUMBER: ME188-1615X30

UNIT MILLIMETERS

> ISSUED 2024-01-08

SHEET 1 of 1