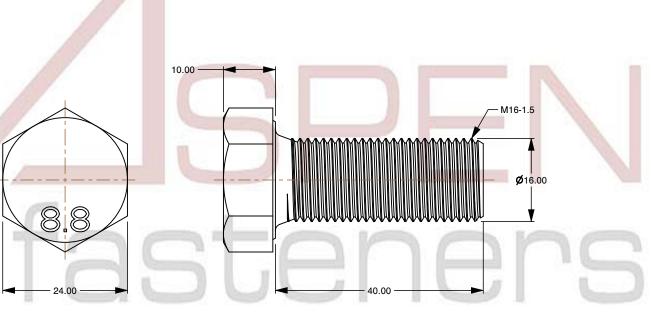

## Notes:

1. Category: Cap Screws

2. System of Measurement: Metric

3. Head Style: Hex Head

4. Head Style Detail: Washer Face

5. Drive Style: External Hex Drive

6. Pitch: Fine Thread

7. Thread Length: Full Thread

8. Thread Direction: Right-Hand Thread

9. Point: Chamfered Point

10. Material: Steel

11. Material Grade: Class 8.8 Steel

12. Coating: Uncoated

13. Standards and Specifications: DIN 961

This file and any associated information and specifications are provided for reference and evaluation purposes only and is subject to change without notice. Aspen Fasteners Inc. makes

SCALE 1.375

PRODUCT NAME
M16-1.5 X 40mm DIN 961, Metric,
Hex Head Cap Screws Bolts, Fine Thread,
Full Thread, Class 8.8 Steel, Plain

PART NUMBER: ME188-1615X40

UNIT MILLIMETERS

ISSUED 2024-01-08

SHEET 1 of 1