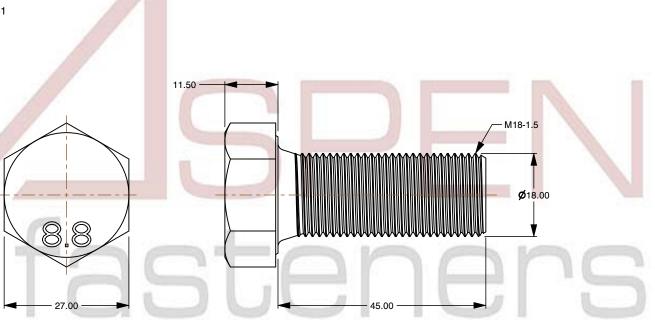

## Notes:

1. Category: Cap Screws

2. System of Measurement: Metric

3. Head Style: Hex Head

4. Head Style Detail: Washer Face

5. Drive Style: External Hex Drive

6. Pitch: Fine Thread

7. Thread Length: Full Thread

8. Thread Direction: Right-Hand Thread

9. Point: Chamfered Point

10. Material: Steel

11. Material Grade: Class 8.8 Steel

12. Coating: Uncoated

13. Standards and Specifications: DIN 961

This file and any associated information and specifications are provided for reference and evaluation purposes only and is subject to change without notice. Aspen Fasteners Inc. makes

SCALE 1.222

PRODUCT NAME
M18-1.5 X 45mm DIN 961, Metric,
Hex Head Cap Screws Bolts, Fine Thread,
Full Thread, Class 8.8 Steel, Plain

PART NUMBER: ME188-1815X45

UNIT MILLIMETERS

ISSUED 2024-01-08

SHEET 1 of 1